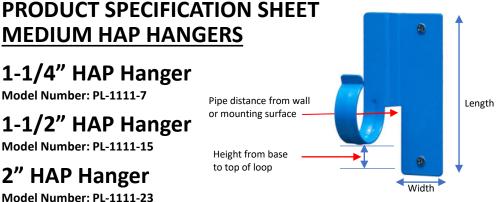

# **MEDIUM HAP HANGERS**

### 1-1/4" HAP Hanger

Model Number: PL-1111-7

### 1-1/2" HAP Hanger

Model Number: PL-1111-15

## 2" HAP Hanger

Model Number: PL-1111-23

#### Model PL-1111-7

| Fits                        | 1-1/4" PVC Pipe                                                  |  |
|-----------------------------|------------------------------------------------------------------|--|
|                             | 1-1/2" Copper Pipe                                               |  |
| Pipe distance<br>from wall  | 1"                                                               |  |
| Material                    | 16G Spring Steel                                                 |  |
| Max Load                    | 50 LBS                                                           |  |
| Length                      | 5"                                                               |  |
| Width                       | 2-1/4"                                                           |  |
| Height                      | 2-3/4"                                                           |  |
| Metal<br>Detection          | Yes                                                              |  |
| Finish                      | Powder Coated                                                    |  |
| Inside wall<br>Installation | Mark the hole center point 1-1/2"from edge of wood or metal stud |  |
| Outside wall                | HAP Hanger can be<br>mounted on any surface                      |  |

#### Model PL-1111-15

| Fits                        | 1-1/2" PVC Pipe                                                  |  |
|-----------------------------|------------------------------------------------------------------|--|
|                             | 2" Copper Pipe                                                   |  |
| Pipe distance<br>from wall  | 3/4"                                                             |  |
| Material                    | 16G Spring Steel                                                 |  |
| Max Load                    | 50 LBS                                                           |  |
| Length                      | 5"                                                               |  |
| Width                       | 2-1/4"                                                           |  |
| Height                      | 2-3/4"                                                           |  |
| Metal<br>Detection          | Yes                                                              |  |
| Finish                      | Powder Coated                                                    |  |
| Inside wall<br>Installation | Mark the hole center point 1-1/2"from edge of wood or metal stud |  |
| Outside wall                | HAP Hanger can be mounted on any surface                         |  |

### Model PL-1111-23

| Fits                        | 2" PVC Pipe                                                       |  |
|-----------------------------|-------------------------------------------------------------------|--|
|                             | 2-1/4" Copper Pipe                                                |  |
| Pipe distance<br>from wall  | 1/2"                                                              |  |
| Material                    | 16G Spring Steel                                                  |  |
| Max Load                    | 50 LBS                                                            |  |
| Length                      | 5"                                                                |  |
| Width                       | 2-1/4"                                                            |  |
| Height                      | 3"                                                                |  |
| Metal<br>Detection          | Yes                                                               |  |
| Finish                      | Powder Coated                                                     |  |
| Inside wall<br>Installation | Mark the hole center point 1-1/2" from edge of wood or metal stud |  |
| Outside wall                | HAP Hanger can be<br>mounted on any surface                       |  |