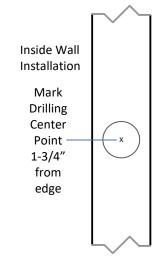

#### Model PL-1111-7

| Fits                        | 1-1/4" PVC Pipe                                                  |  |
|-----------------------------|------------------------------------------------------------------|--|
|                             | 1-1/2" Copper Pipe                                               |  |
| Pipe distance<br>from wall  | 1"                                                               |  |
| Material                    | 16G Spring Steel                                                 |  |
| Max Load                    | 50 LBS                                                           |  |
| Length                      | 5"                                                               |  |
| Width                       | 2-1/4"                                                           |  |
| Height                      | 2-3/4"                                                           |  |
| Metal<br>Detection          | Yes                                                              |  |
| Finish                      | Powder Coated                                                    |  |
| Inside wall<br>Installation | Mark the hole center point 1-1/2"from edge of wood or metal stud |  |
| Outside wall                | HAP Hanger can be<br>mounted on any surface                      |  |

#### Model PL-1111-15

| Fits                        | 1-1/2" PVC Pipe                                                  |  |
|-----------------------------|------------------------------------------------------------------|--|
|                             | 2" Copper Pipe                                                   |  |
| Pipe distance<br>from wall  | 3/4"                                                             |  |
| Material                    | 16G Spring Steel                                                 |  |
| Max Load                    | 50 LBS                                                           |  |
| Length                      | 5"                                                               |  |
| Width                       | 2-1/4"                                                           |  |
| Height                      | 2-3/4"                                                           |  |
| Metal<br>Detection          | Yes                                                              |  |
| Finish                      | Powder Coated                                                    |  |
| Inside wall<br>Installation | Mark the hole center point 1-1/2"from edge of wood or metal stud |  |
| Outside wall                | HAP Hanger can be mounted on any surface                         |  |

### Model PL-1111-23

| Fits                        | 2" PVC Pipe                                                       |  |
|-----------------------------|-------------------------------------------------------------------|--|
|                             | 2-1/4" Copper Pipe                                                |  |
| Pipe distance<br>from wall  | 1/2"                                                              |  |
| Material                    | 16G Spring Steel                                                  |  |
| Max Load                    | 50 LBS                                                            |  |
| Length                      | 5"                                                                |  |
| Width                       | 2-1/4"                                                            |  |
| Height                      | 3"                                                                |  |
| Metal<br>Detection          | Yes                                                               |  |
| Finish                      | Powder Coated                                                     |  |
| Inside wall<br>Installation | Mark the hole center point 1-1/2" from edge of wood or metal stud |  |
| Outside wall                | HAP Hanger can be<br>mounted on any surface                       |  |