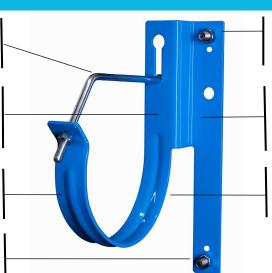

## LARGE HAP HANGER PRODUCT FEATURES

Lockable Rod Assembly for added security and load capacity. (Included with V-Hangers Only)

Large HAP hangers are concentric so that pipes are always on center.

10G low carbon steel provides strength for holding large heavy pipes.

Fast and easy installation using two screws or concrete fasteners using a cordless impact driver.

Rounded edges for safe installation. Durable power coated finish for indoor or outside applications.

Mounting plate provides stability for vertical or horizontal installations.

Provides a gap between the mounting surface and the pipe.