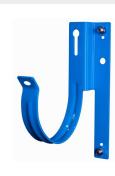

# LARGE HAP HANGERS **Surface Mounted Pipe Hangers**









## LARGE HAP HANGER PRODUCT FEATURES

Lockable Rod Assembly for added security and load capacity. (Included with V-Hangers Only)

Large HAP hangers are concentric so that pipes are always on center.

10G low carbon steel provides strength for holding large heavy pipes.

Fast and easy installation using two screws or concrete fasteners using a cordless impact driver.



Rounded edges for safe installation. Durable power coated finish for indoor or outside applications.

Mounting plate provides stability for vertical or horizontal installations.

Provides a gap between the mounting surface and the pipe.



## **LARGE HAP HANGERS**

# PL-1111-30

Fits: 3" PVC, SDR, Copper, Stainless and CI Pipe

## PL-1111-40



4" PVC, SDR, Copper, Stainless and CI Pipe

Fits:

# PL-1111-60



6" PVC,