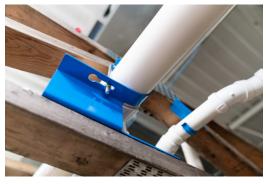

## LARGE HAP HANGER PRODUCT APPLICATIONS

Large HAP Hangers make large pipe installation easy for both Inside and Outside of the wall applications

Large HAP Lockable V-Hangers provide added security and load capacity for demanding applications

Install large pipes with confidence both indoors or outdoors: HAP Hangers are Fast, Secure and Durable

HOLD AND PROTECT

**HAPSYSTEM.COM**