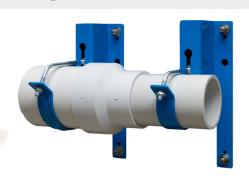

# PL-1111-60

6" PVC, SDR, Copper, Stainless and CI Pipe

Fits:

3" PVC, SDR, Copper, Stainless and CI Pipe

## LARGE HAP HANGER PRODUCT APPLICATIONS

Large HAP Hangers make large pipe installation easy for both Inside and Outside of the wall applications

Large HAP Lockable V-Hangers provide added security and load capacity for demanding applications

Install large pipes with confidence both indoors or outdoors: HAP Hangers are Fast, Secure and Durable

HOLD AND PROTECT

**HAPSYSTEM.COM**