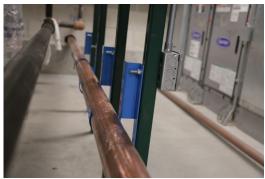

# LARGE HAP HANGERS **Surface Mounted Pipe Hangers**

## LARGE HAP HANGER PRODUCT FEATURES

Lockable Rod Assembly for added security and load capacity. (Included with V-Hangers Only)

Large HAP hangers are concentric so that pipes are always on center.

10G low carbon steel provides strength for holding large heavy pipes.

Fast and easy installation using two screws or concrete fasteners using a cordless impact driver.

Rounded edges for safe installation. Durable power coated finish for indoor or outside applications.

Mounting plate provides stability for vertical or horizontal installations.

Provides a gap between the mounting surface and the pipe.