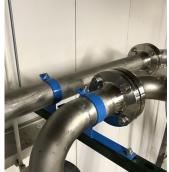

### PL-1111-V40

LARGE HAP LOCKABLE V-HANGERS

Fits: 4" PVC, SDR, Copper,

Stainless and CI Pipe

6" PVC, SDR, Copper, Stainless and CI Pipe

## LARGE HAP HANGER PRODUCT APPLICATIONS

Large HAP Hangers make large pipe installation easy for both Inside and Outside of the wall applications

Large HAP Lockable V-Hangers provide added security and load capacity for demanding applications