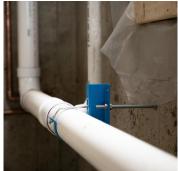

# LARGE HAP HANGERS **Surface Mounted Pipe Hangers**

## LARGE HAP HANGER PRODUCT FEATURES

Lockable Rod Assembly for added security and load capacity. (Included with V-Hangers Only)

Large HAP hangers are concentric so that pipes are always on center.

10G low carbon steel provides strength for holding large heavy pipes.

Fast and easy installation using two screws or concrete fasteners using a cordless impact driver.

Rounded edges for safe installation. Durable power coated finish for indoor or outside applications.

Mounting plate provides stability for vertical or horizontal installations.

Provides a gap between the mounting surface and the pipe.