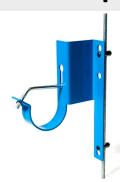

### PL-1111-V40

LARGE HAP LOCKABLE V-HANGERS

Fits: 4" PVC, SDR, Copper,

Stainless and CI Pipe

6" PVC, SDR, Copper, Stainless and CI Pipe