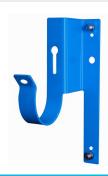

# LARGE HAP HANGERS **Surface Mounted Pipe Hangers**









## LARGE HAP HANGER PRODUCT FEATURES

Lockable Rod Assembly for added security and load capacity. (Included with V-Hangers Only)

Large HAP hangers are concentric so that pipes are always on center.

10G low carbon steel provides strength for holding large heavy pipes.

Fast and easy installation using two screws or concrete fasteners using a cordless impact driver.



Rounded edges for safe installation. Durable power coated finish for indoor or outside applications.

Mounting plate provides stability for vertical or horizontal installations.

Provides a gap between the mounting surface and the pipe.



## **LARGE HAP HANGERS**

# PL-1111-30

Fits: 3" PVC, SDR, Copper, Stainless and CI Pipe

## PL-1111-40



4" PVC, SDR, Copper, Stainless and CI Pipe

Fits:

# PL-1111-60



6" PVC