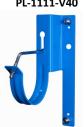

### PL-1111-V40

LARGE HAP LOCKABLE V-HANGERS

Fits: 4" PVC, SDR, Copper,

Stainless and CI Pipe

6" PVC, SDR, Copper, Stainless and CI Pipe