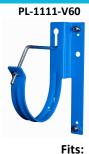

### PL-1111-V40

LARGE HAP LOCKABLE V-HANGERS

Fits: 4" PVC, SDR, Copper,

Stainless and CI Pipe

6" PVC, SDR, Copper, Stainless and CI Pipe