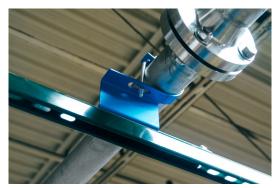

## LARGE HAP HANGER PRODUCT FEATURES

Lockable Rod Assembly for added security and load capacity. (Included with V-Hangers Only)

Large HAP hangers are concentric so that pipes are always on center.

10G low carbon steel provides strength for holding large heavy pipes.

Fast and easy installation using two screws or concrete fasteners using a cordless impact driver.

Rounded edges for safe installation. Durable power coated finish for indoor or outside applications.

Mounting plate provides stability for vertical or horizontal installations.

Provides a gap between the mounting surface and the pipe.