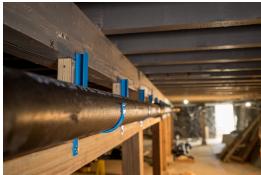

# LARGE HAP HANGERS **Surface Mounted Pipe Hangers**

## LARGE HAP HANGER PRODUCT FEATURES

Lockable Rod Assembly for added security and load capacity. (Included with V-Hangers Only)

Large HAP hangers are concentric so that pipes are always on center.

10G low carbon steel provides strength for holding large heavy pipes.

Fast and easy installation using two screws or concrete fasteners using a cordless impact driver.

Rounded edges for safe installation. Durable power coated finish for indoor or outside applications.

Mounting plate provides stability for vertical or horizontal installations.

Provides a gap between the mounting surface and the pipe.

## LARGE HAP HANGER PRODUCT APPLICATIONS

Large HAP Hangers make large pipe installation easy for both Inside and Outside of the wall applications

Large HAP Lockable V-Hangers provide added security and load capacity for demanding applications