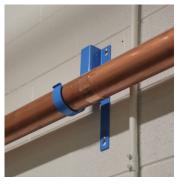

## LARGE HAP HANGER PRODUCT APPLICATIONS

Large HAP Hangers make large pipe installation easy for both Inside and Outside of the wall applications

Large HAP Lockable V-Hangers provide added security and load capacity for demanding applications

Install large pipes with confidence both indoors or outdoors: HAP Hangers are Fast, Secure and Durable

HOLD AND PROTECT

**HAPSYSTEM.COM**