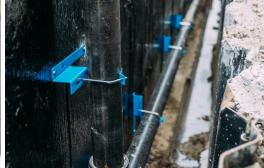

### PL-1111-V40

LARGE HAP LOCKABLE V-HANGERS

Fits: 4" PVC, SDR, Copper,

Stainless and CI Pipe

6" PVC, SDR, Copper, Stainless and CI Pipe

## LARGE HAP HANGER PRODUCT APPLICATIONS

Large HAP Hangers make large pipe installation easy for both Inside and Outside of the wall applications

Large HAP Lockable V-Hangers provide added security and load capacity for demanding applications