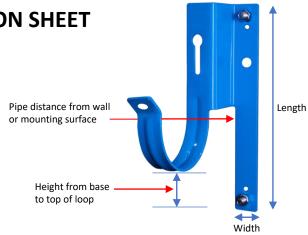

#### Model PL-1111-30

| Fits                       | 3" PVC, SDR Pipe                         |
|----------------------------|------------------------------------------|
|                            | 3" Copper, CI, SS Pipe                   |
| Pipe distance<br>from wall | 2-3/4"                                   |
| Material                   | 10G LC Steel                             |
| Max Load                   | 100 LBS                                  |
| Length                     | 10-3/4"                                  |
| Width                      | 3"                                       |
| Height                     | 7-1/4"                                   |
| Metal<br>Detection         | Yes                                      |
| Finish                     | Powder Coated                            |
| Outside wall               | HAP Hanger can be mounted on any surface |

#### Model PL-1111-40

| Fits                       | 4" PVC, SDR Pipe                            |
|----------------------------|---------------------------------------------|
|                            | 4" Copper, CI, SS Pipe                      |
| Pipe distance<br>from wall | 2-1/4"                                      |
| Material                   | 10G LC Steel                                |
| Max Load                   | 100 LBS                                     |
| Length                     | 10-3/4"                                     |
| Width                      | 3"                                          |
| Height                     | 7-3/4"                                      |
| Metal<br>Detection         | Yes                                         |
| Finish                     | Powder Coated                               |
| Outside wall               | HAP Hanger can be<br>mounted on any surface |

### Model PL-1111-60

| Fits     | 6" PVC, SDR Pipe                         |
|----------|------------------------------------------|
|          | 6" Copper, CI, SS Pipe                   |
| ice<br>I | 1-1/4"                                   |
|          | 10G LC Steel                             |
|          | 100 LBS                                  |
|          | 10-3/4"                                  |
|          | 3"                                       |
|          | 8-1/2"                                   |
|          | Yes                                      |
|          | Powder Coated                            |
| II       | HAP Hanger can be mounted on any surface |
|          |                                          |