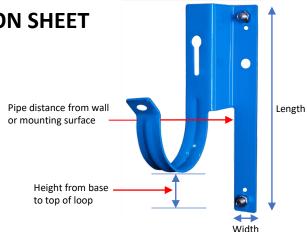

#### Model PL-1111-30

| Fits                       | 3" PVC, SDR Pipe                            |
|----------------------------|---------------------------------------------|
|                            | 3" Copper, CI, SS Pipe                      |
| Pipe distance<br>from wall | 2-3/4"                                      |
| Material                   | 10G LC Steel                                |
| Max Load                   | 100 LBS                                     |
| Length                     | 10-3/4"                                     |
| Width                      | 3"                                          |
| Height                     | 7-1/4"                                      |
| Metal<br>Detection         | Yes                                         |
| Finish                     | Powder Coated                               |
| Outside wall               | HAP Hanger can be<br>mounted on any surface |

### Model PL-1111-40

| Fits                       | 4" PVC, SDR Pipe                            |
|----------------------------|---------------------------------------------|
|                            | 4" Copper, CI, SS Pipe                      |
| Pipe distance<br>from wall | 2-1/4"                                      |
| Material                   | 10G LC Steel                                |
| Max Load                   | 100 LBS                                     |
| Length                     | 10-3/4"                                     |
| Width                      | 3"                                          |
| Height                     | 7-3/4"                                      |
| Metal<br>Detection         | Yes                                         |
| Finish                     | Powder Coated                               |
| Outside wall               | HAP Hanger can be<br>mounted on any surface |

#### Model PL-1111-60

| Fits                       | 6" PVC, SDR Pipe                         |
|----------------------------|------------------------------------------|
|                            | 6" Copper, CI, SS Pipe                   |
| Pipe distance<br>from wall | 1-1/4"                                   |
| Material                   | 10G LC Steel                             |
| Max Load                   | 100 LBS                                  |
| Length                     | 10-3/4"                                  |
| Width                      | 3"                                       |
| Height                     | 8-1/2"                                   |
| Metal<br>Detection         | Yes                                      |
| Finish                     | Powder Coated                            |
| Outside wall               | HAP Hanger can be mounted on any surface |