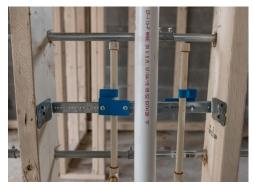

## HAP MOUNTING BRACES **Quick and Secure Pipe Installation Between Studs**

# HAP MOUNTING BRACES Makes Installing Pipes In-Between Studs Easy

#### HAP MOUNTING BRACE PRODUCT APPLICATIONS

Vertical pipe installation in-between studs

Overhead pipe installation in-between joists and beams

Using HAP Mounting Braces with HAP Hangers brings speed and versatility to pipe installation