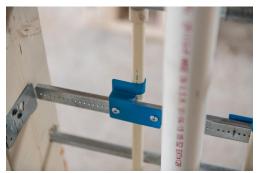

#### HAP MOUNTING BRACE PRODUCT APPLICATIONS

Vertical pipe installation in-between studs

Overhead pipe installation in-between joists and beams

Using HAP Mounting Braces with HAP Hangers brings speed and versatility to pipe installation