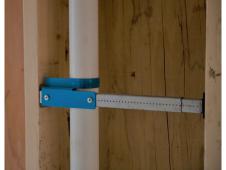

#### LARGE MOUNTING BRACE

PL-1111-MB1 PL-1111-MB10

your specific

mounting needs

Adjusts from 10-3/8" to 18"

Adjusts from 15" to 26"