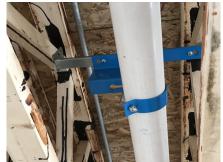

### **SMALL MOUNTING BRACE**

studs.

bendable and can be

used on metal or wood

#### LARGE MOUNTING BRACE

PL-1111-MB1 PL-1111-MB10

your specific

mounting needs

Adjusts from 10-3/8" to 18"

Adjusts from 15" to 26"