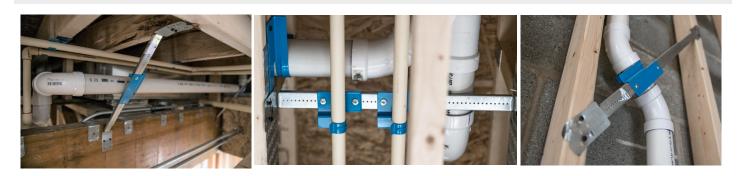

#### HAP MOUNTING BRACE PRODUCT APPLICATIONS

Vertical pipe installation in-between studs

Overhead pipe installation in-between joists and beams

Using HAP Mounting Braces with HAP Hangers brings speed and versatility to pipe installation