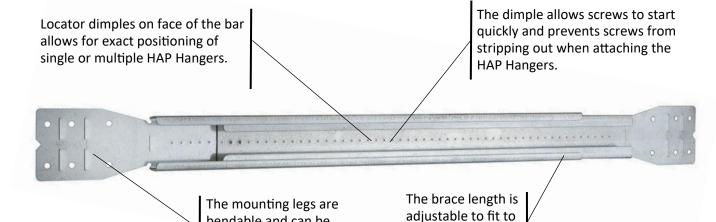

#### HAP MOUNTING BRACE PRODUCT FEATURES

### **SMALL MOUNTING BRACE**

studs.

bendable and can be

used on metal or wood

#### LARGE MOUNTING BRACE

PL-1111-MB1 PL-1111-MB10

your specific

mounting needs

Adjusts from 10-3/8" to 18"

Adjusts from 15" to 26"