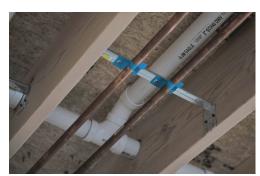

#### HAP MOUNTING BRACE PRODUCT APPLICATIONS

Vertical pipe installation in-between studs

Overhead pipe installation in-between joists and beams

Using HAP Mounting Braces with HAP Hangers brings speed and versatility to pipe installation