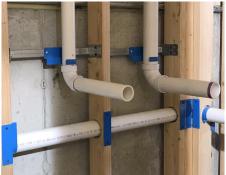

#### HAP MOUNTING BRACE PRODUCT APPLICATIONS

Vertical pipe installation in-between studs

Overhead pipe installation in-between joists and beams

Using HAP Mounting Braces with HAP Hangers brings speed and versatility to pipe installation