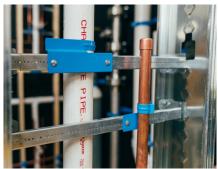

#### HAP MOUNTING BRACE PRODUCT APPLICATIONS

Vertical pipe installation in-between studs

Overhead pipe installation in-between joists and beams

Using HAP Mounting Braces with HAP Hangers brings speed and versatility to pipe installation