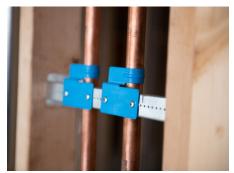

#### HAP MOUNTING BRACE PRODUCT APPLICATIONS

Vertical pipe installation in-between studs

Overhead pipe installation in-between joists and beams

Using HAP Mounting Braces with HAP Hangers brings speed and versatility to pipe installation