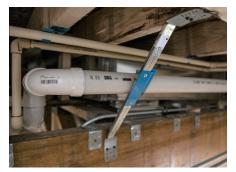

#### LARGE MOUNTING BRACE

PL-1111-MB1 PL-1111-MB10

your specific

mounting needs

Adjusts from 10-3/8" to 18"

Adjusts from 15" to 26"