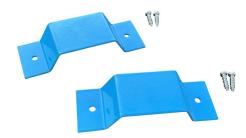

## HAP TOOL CARRIER CLIP

Model Number: PL-1111-CC1

Model PL-1111-CC1 includes 2 Tool Carrier Clips and 4 Screws

- Installs easily using a cordless drill/driver with the provided pan head sheet metal screws.
- No sharp edges for safe installation and use.
- With the HAP Tool Clip your tools are securely held and easily accessible on most step ladders, work benches, tool walls/ cabinets or work vans.

Model PL-1111-CC1

| Dimensional and Performance Data |                                     |
|----------------------------------|-------------------------------------|
| Length                           | 4.25"                               |
| Width                            | 1375"                               |
| Height                           | .075"                               |
| Material                         | 16G Spring Steel                    |
| Finish                           | Powder Coated                       |
| Mounting<br>Screws               | 3/4" Pan Head Sheet Metal<br>Screws |
|                                  | Zinc Coated                         |