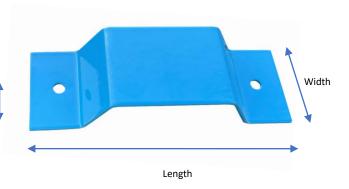

Model PL-1111-CC1

| Dimensional and Performance Data |                                     |
|----------------------------------|-------------------------------------|
| Length                           | 4.25"                               |
| Width                            | 1375"                               |
| Height                           | .075"                               |
| Material                         | 16G Spring Steel                    |
| Finish                           | Powder Coated                       |
| Mounting<br>Screws               | 3/4" Pan Head Sheet Metal<br>Screws |
|                                  | Zinc Coated                         |