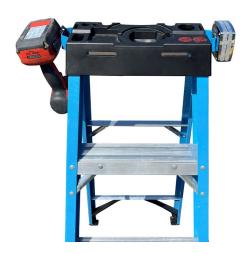

## HAP TOOL CARRIER CLIP

Model Number: PL-1111-CC1

Model PL-1111-CC1 includes 2 Tool Carrier Clips and 4 Screws

- Installs easily using a cordless drill/driver with the provided pan head sheet metal screws.
- No sharp edges for safe installation and use.
- With the HAP Tool Clip your tools are securely held and easily accessible on most step ladders, work benches, tool walls/ cabinets or work vans.