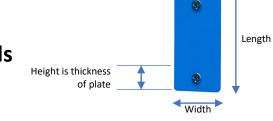

#### Model PL-1111-SNP1

Т

| Use with                     | All Small HAP Hangers<br>1/2",3/4", 1" |
|------------------------------|----------------------------------------|
| Pipe distance<br>from wall   | 1/2"                                   |
| Material                     | 16G Spring Steel                       |
| Max Load                     | DNA                                    |
| Length                       | 2-3/4"                                 |
| Width                        | 1-3/4"                                 |
| Height                       | 1/16"                                  |
| Metal<br>Detection           | Yes                                    |
| Finish                       | Powder Coated                          |
| Outside wall<br>Installation | Determined by required pipe location   |

### Model PL-1111-SNP10

| r                            |                                              |
|------------------------------|----------------------------------------------|
| Use with                     | All Medium HAP Hangers<br>1-1/4", 1-1/2", 2" |
| Pipe distance<br>from wall   | 3/8"                                         |
| Material                     | 16G Spring Steel                             |
| Max Load                     | DNA                                          |
| Length                       | 5″                                           |
| Width                        | 1-3/4"                                       |
| Height                       | 1/16"                                        |
| Metal<br>Detection           | Yes                                          |
| Finish                       | Powder Coated                                |
| Outside wall<br>Installation | Determined by required pipe location         |