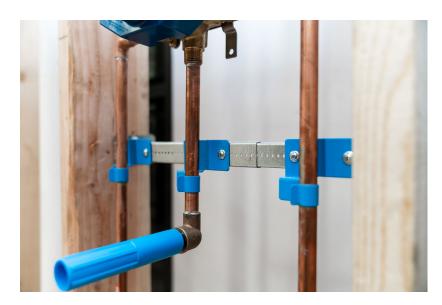

- The HAP EZ Plug is designed for use with hot and cold-water systems during the testing of 1/2 inch FNPT outlet pipes.
- Reusable for Pressure Testing.
- Allows for Drywall and Tile to be Installed while keeping your connection clean.
- Not meant to be permanently installed.