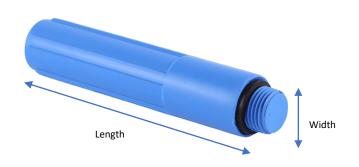

## Model PL-1111-EZP1/2

| Dimensional and Performance Data |               |  |
|----------------------------------|---------------|--|
| Length                           | 5.38"         |  |
| Width                            | 1.10"         |  |
| Plug Material                    | Polypropylene |  |
| O-ring Material                  | Rubber        |  |
| Max Working<br>Temperature       | 160° F        |  |
| Max Working<br>Pressure          | 200 PSI       |  |