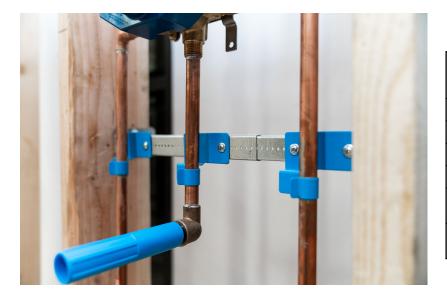

- The HAP EZ Plug is designed for use with hot and cold-water systems during the testing of 1/2 inch FNPT outlet pipes.
- Reusable for Pressure Testing.
- Allows for Drywall and Tile to be Installed while keeping your connection clean.
- Not meant to be permanently installed.