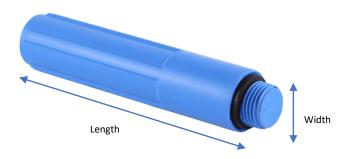

## Model PL-1111-EZP1/2

| Dimensional and Performance Data |               |
|----------------------------------|---------------|
| Length                           | 5.38″         |
| Width                            | 1.10"         |
| Plug Material                    | Polypropylene |
| O-ring Material                  | Rubber        |
| Max Working<br>Temperature       | 160° F        |
| Max Working<br>Pressure          | 200 PSI       |

- The HAP EZ Plug is designed for use with hot and cold-water systems during the testing of 1/2 inch FNPT outlet pipes.
- Reusable for Pressure Testing.
- Allows for Drywall and Tile to be Installed while keeping your connection clean.
- Not meant to be permanently installed.