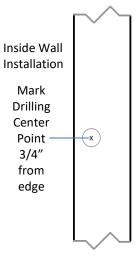

#### Model PL-1111-1

3/4" PVC Pipe

|                             |                                                                | _ |                             |                                              |
|-----------------------------|----------------------------------------------------------------|---|-----------------------------|----------------------------------------------|
| Fits                        | 1/2" CPVC, PEX and Copper<br>Pipe                              |   |                             | 1/2" PVC Pipe                                |
|                             |                                                                |   | Fits                        | 3/4" CPVC, PEX<br>Pipe                       |
| Pipe distance<br>from wall  | 1/2"                                                           |   | Pipe distance<br>from wall  | 3/8"                                         |
| Material                    | 18G Spring Steel                                               |   | Material                    | 18G Spring Stee                              |
| Max Load                    | 30 LBS                                                         |   | Max Load                    | 30 LBS                                       |
| Length                      | 2-3/4"                                                         |   | Length                      | 2-3/4"                                       |
| Width                       | 2-1/4                                                          |   | Width                       | 2-1/4                                        |
| Height                      | 1-1/4"                                                         |   | Height                      | 1-1/4"                                       |
| Metal<br>Detection          | Yes                                                            |   | Metal<br>Detection          | Yes                                          |
| Finish                      | Powder Coated                                                  |   | Finish                      | Powder Coated                                |
| Inside wall<br>Installation | Mark the hole center point 3/4"from edge of wood or metal stud |   | Inside wall<br>Installation | Mark the hole<br>3/4"from edge<br>metal stud |
| Outside wall                | HAP Hanger can be mounted on any surface                       |   | Outside wall                | HAP Hanger ca<br>mounted on ar               |

| Fits                        |                                                                      |  |
|-----------------------------|----------------------------------------------------------------------|--|
| FILS                        | 3/4" CPVC, PEX and Copper<br>Pipe                                    |  |
| Pipe distance<br>from wall  | 3/8"                                                                 |  |
| Material                    | 18G Spring Steel                                                     |  |
| Max Load                    | 30 LBS                                                               |  |
| Length                      | 2-3/4"                                                               |  |
| Width                       | 2-1/4                                                                |  |
| Height                      | 1-1/4"                                                               |  |
| Metal<br>Detection          | Yes                                                                  |  |
| Finish                      | Powder Coated                                                        |  |
| Inside wall<br>Installation | Mark the hole center point<br>3/4"from edge of wood or<br>metal stud |  |
| Outside wall                | HAP Hanger can be mounted on any surface                             |  |

| Lite                        |                                                                      |  |
|-----------------------------|----------------------------------------------------------------------|--|
| Fits                        | 1" CPVC, PEX and Copper<br>Pipe                                      |  |
| Pipe distance<br>from wall  | 1/4"                                                                 |  |
| Material                    | 18G Spring Steel                                                     |  |
| Max Load                    | 30 LBS                                                               |  |
| Length                      | 2-3/4"                                                               |  |
| Width                       | 2-1/4                                                                |  |
| Height                      | 1-3/8″                                                               |  |
| Metal<br>Detection          | Yes                                                                  |  |
| Finish                      | Powder Coated                                                        |  |
| Inside wall<br>Installation | Mark the hole center point<br>3/4"from edge of wood or<br>metal stud |  |
| Outside wall                | HAP Hanger can be mounted on any surface                             |  |