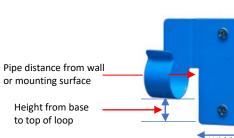

#### Model PL-1111-1

3/4" PVC Pipe

|                             |                                                                | _ |                             |                                              |
|-----------------------------|----------------------------------------------------------------|---|-----------------------------|----------------------------------------------|
| Fits                        | 1/2" CPVC, PEX and Copper<br>Pipe                              |   |                             | 1/2" PVC Pipe                                |
|                             |                                                                |   | Fits                        | 3/4" CPVC, PEX<br>Pipe                       |
| Pipe distance<br>from wall  | 1/2"                                                           |   | Pipe distance<br>from wall  | 3/8"                                         |
| Material                    | 18G Spring Steel                                               |   | Material                    | 18G Spring Stee                              |
| Max Load                    | 30 LBS                                                         |   | Max Load                    | 30 LBS                                       |
| Length                      | 2-3/4"                                                         |   | Length                      | 2-3/4"                                       |
| Width                       | 2-1/4                                                          |   | Width                       | 2-1/4                                        |
| Height                      | 1-1/4"                                                         |   | Height                      | 1-1/4"                                       |
| Metal<br>Detection          | Yes                                                            |   | Metal<br>Detection          | Yes                                          |
| Finish                      | Powder Coated                                                  |   | Finish                      | Powder Coated                                |
| Inside wall<br>Installation | Mark the hole center point 3/4"from edge of wood or metal stud |   | Inside wall<br>Installation | Mark the hole<br>3/4"from edge<br>metal stud |
| Outside wall                | HAP Hanger can be mounted on any surface                       |   | Outside wall                | HAP Hanger ca<br>mounted on ar               |

| Fits                        |                                                                      |  |
|-----------------------------|----------------------------------------------------------------------|--|
| FILS                        | 3/4" CPVC, PEX and Copper<br>Pipe                                    |  |
| Pipe distance<br>from wall  | 3/8"                                                                 |  |
| Material                    | 18G Spring Steel                                                     |  |
| Max Load                    | 30 LBS                                                               |  |
| Length                      | 2-3/4"                                                               |  |
| Width                       | 2-1/4                                                                |  |
| Height                      | 1-1/4"                                                               |  |
| Metal<br>Detection          | Yes                                                                  |  |
| Finish                      | Powder Coated                                                        |  |
| Inside wall<br>Installation | Mark the hole center point<br>3/4"from edge of wood or<br>metal stud |  |
| Outside wall                | HAP Hanger can be mounted on any surface                             |  |

| Lite                        |                                                                      |  |
|-----------------------------|----------------------------------------------------------------------|--|
| Fits                        | 1" CPVC, PEX and Copper<br>Pipe                                      |  |
| Pipe distance<br>from wall  | 1/4"                                                                 |  |
| Material                    | 18G Spring Steel                                                     |  |
| Max Load                    | 30 LBS                                                               |  |
| Length                      | 2-3/4"                                                               |  |
| Width                       | 2-1/4                                                                |  |
| Height                      | 1-3/8″                                                               |  |
| Metal<br>Detection          | Yes                                                                  |  |
| Finish                      | Powder Coated                                                        |  |
| Inside wall<br>Installation | Mark the hole center point<br>3/4"from edge of wood or<br>metal stud |  |
| Outside wall                | HAP Hanger can be mounted on any surface                             |  |