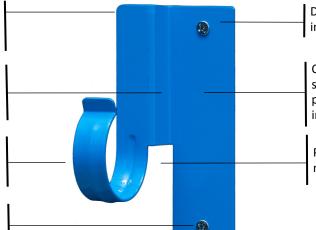

## HAP HANGER PRODUCT FEATURES

Rounded edges for safe installation.

No sharp surfaces.

All HAP hangers are concentric. For jobs that require pipe size reduction, pipes are always on center.

Tempered spring steel allows pipes to easily snap into the bracket during installation.

Fast and easy installation. Installs with two screws using a cordless drill/driver.

Durable power coated finish for indoor or outside applications.

Combines the pipe hanger and stud guard protection in one product for vertical or horizontal installations.

Provides a gap between the mounting surface and the pipe.