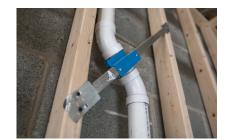

## HAP HANGER PRODUCT FEATURES

Rounded edges for safe installation.

No sharp surfaces.

All HAP hangers are concentric. For jobs that require pipe size reduction, pipes are always on center.

Tempered spring steel allows pipes to easily snap into the bracket during installation.

Fast and easy installation. Installs with two screws using a cordless drill/driver.

Durable power coated finish for indoor or outside applications.

Combines the pipe hanger and stud guard protection in one product for vertical or horizontal installations.

Provides a gap between the mounting surface and the pipe.