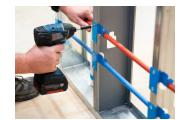

Fast and easy installation. Installs with two screws using a cordless drill/driver.

Durable power coated finish for indoor or outside applications.

Combines the pipe hanger and stud guard protection in one product for vertical or horizontal installations.

Highly versatile: Secures pipes in a wide variety of locations and positions

For installation applications that need to be mounted on beams or joists