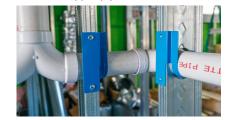

## HAP HANGER PRODUCT FEATURES

Rounded edges for safe installation.

No sharp surfaces.

All HAP hangers are concentric. For jobs that require pipe size reduction, pipes are always on center.

Tempered spring steel allows pipes to easily snap into the bracket during installation.

Fast and easy installation. Installs with two screws using a cordless drill/driver.

Durable power coated finish for indoor or outside applications.

Combines the pipe hanger and stud guard protection in one product for vertical or horizontal installations.

Provides a gap between the mounting surface and the pipe.

Highly versatile: Secures pipes in a wide variety of locations and positions

For installation applications that need to be mounted on beams or joists