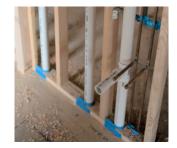

3/4" CPVC, PEX, Copper

3/4" PVC pipe

Fits: 1" CPVC, PEX, Copper 1-1/4" PVC 1-1/2" Copper pipe

Fits: 1-1/2" PVC 2" Copper pipe

Fits: 2" PVC 2-1/2" Copper pipe

Inside of the wall: Holds and Protects pipes for both wood or metal studs

Highly versatile: Secures pipes in a wide variety of locations and positions

For installation applications that need to be mounted on beams or joists