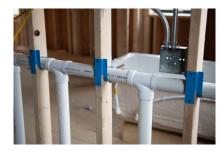

3/4" CPVC, PEX, Copper

3/4" PVC pipe

Fits: 1" CPVC, PEX, Copper 1-1/4" PVC 1-1/2" Copper pipe

Fits: 1-1/2" PVC 2" Copper pipe

Fits: 2" PVC 2-1/2" Copper pipe

Inside of the wall: Holds and Protects pipes for both wood or metal studs

Highly versatile: Secures pipes in a wide variety of locations and positions

For installation applications that need to be mounted on beams or joists