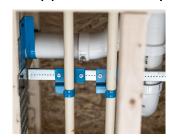

## HAP HANGER PRODUCT FEATURES

Rounded edges for safe installation.

No sharp surfaces.

All HAP hangers are concentric. For jobs that require pipe size reduction, pipes are always on center.

Tempered spring steel allows pipes to easily snap into the bracket during installation.

Provides a gap between the mounting surface and the pipe.