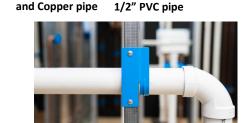

## **SMALL HAP HANGERS**

PL-1111-3/4 PL-1111-1/2

PL-1111-7

**MEDIUM HAP HANGERS** 

PL-1111-15

Fits:

1/2" CPVC. PEX

and Copper pipe

3/4" CPVC, PEX, Copper

3/4" PVC pipe

Fits: 1" CPVC, PEX, Copper 1-1/4" PVC 1-1/2" Copper pipe

Fits: 1-1/2" PVC 2" Copper pipe

Fits: 2" PVC 2-1/2" Copper pipe

Inside of the wall: Holds and Protects pipes for both wood or metal studs