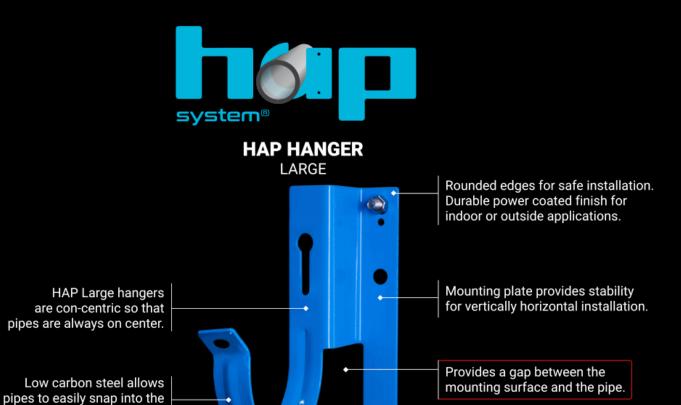

KEEP OUT OF REACH OF CHILDREN.

bracket during installation.

Fast and easy installation. Installs with two screws using a cordless drill/driver.

## **Common Applications**

HAP System pipe brackets are designed to hold & protect pipes securely and provide protection from nails or screws penetration.

Contact HAP System for applications not specifically referenced above.

## HOLDANDPROTECT.COM

| TECHNICAL SPECS         |                                       |
|-------------------------|---------------------------------------|
| MODEL NUMBER            | PL-1111-V40                           |
| ITEM                    | PIPE HANGER                           |
| TYPE                    | SURFACE MOUNTED                       |
| FITS                    | 4 INCH PVC, SDR                       |
|                         | 4 INCH COPPER, CI, SS                 |
| DISTANCE FROM<br>WALL   | 2-1/4 INCH                            |
| MATERIAL                | 10G LC STEEL                          |
| MAX. LOAD               | 300 LB                                |
| LENGTH                  | 10-3/4 INCH                           |
| WIDTH                   | 3 INCH                                |
| HEIGHT                  | 7-3/4 INCH                            |
| METAL DETECT.           | YES                                   |
| FINISH                  | POWDER COATED                         |
| OUTSIDE WALL<br>INSTALL | Determined by required pipe location. |