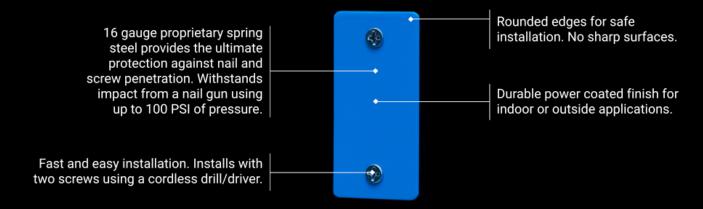

## **TECHNICAL SPECS** PL-1111-SNP1 **MODEL NUMBER** ITEM STUD GUARD **TYPE** SURFACE MOUNTED 1/2 INCH PIPE 3/4 INCH PIPE **USE WITH** 1 INCH PIPE **MATERIAL 16G SPRING STEEL** MAX. LOAD N/A LENGTH 2-3/4 INCH **WIDTH** 1-3/4 INCH **HEIGHT** 1/16 INCH YES METAL DETECT. **FINISH POWDER COATED OUTSIDE WALL** Determined by required pipe **INSTALL** location.