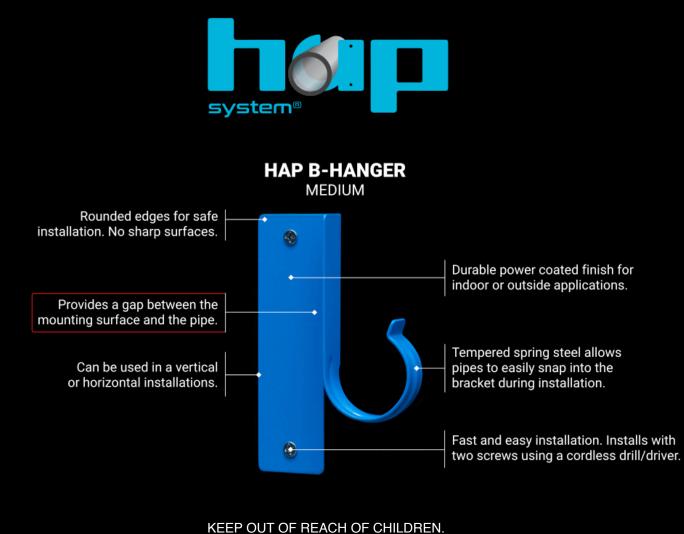

## HOLDANDPROTECT.COM

| TECHNICAL SPECS       |                                       |
|-----------------------|---------------------------------------|
| MODEL NUMBER          | PL-1111-B10                           |
| ITEM                  | PIPE HANGER                           |
| ТҮРЕ                  | SURFACE MOUNTED                       |
| FITS                  | 1-1/2 INCH PVC                        |
|                       | 2 INCH COPPER                         |
| DISTANCE FROM<br>WALL | 1/8 – 1 INCH                          |
| MATERIAL              | 16G SPRING STEEL                      |
| MAX. LOAD             | 50 LB                                 |
| LENGTH                | 5 INCH                                |
| WIDTH                 | 4-1/8 INCH                            |
| HEIGHT                | 7/8 INCH                              |
| METAL DETECT.         | YES                                   |
| FINISH                | POWDER COATED                         |
| INSIDE WALL INSTALL   | Determined by required pipe location. |