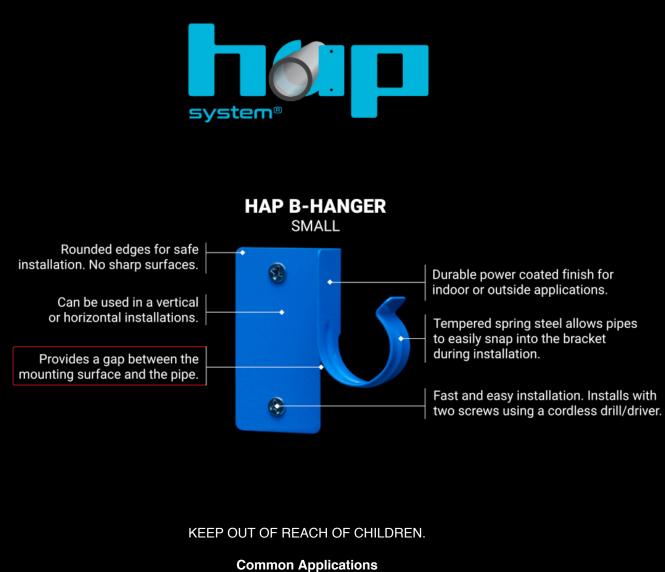

| TECHNICAL SPECS       |                                       |
|-----------------------|---------------------------------------|
| MODEL NUMBER          | PL-1111-B1                            |
| ITEM                  | PIPE HANGER                           |
| ТҮРЕ                  | SURFACE MOUNTED                       |
| FITS                  | 3/4 INCH PVC                          |
|                       | 1 INCH CPVC, PEX,<br>COPPER           |
| DISTANCE FROM<br>WALL | 1/8 – 1/2 INCH                        |
| MATERIAL              | 18G SPRING STEEL                      |
| MAX. LOAD             | 30 LB                                 |
| LENGTH                | 2-3/4 INCH                            |
| WIDTH                 | 2-3/4 INCH                            |
| HEIGHT                | 3/4 INCH                              |
| METAL DETECT.         | YES                                   |
| FINISH                | POWDER COATED                         |
| INSIDE WALL INSTALL   | Determined by required pipe location. |

HAP System pipe brackets are designed to hold & protect pipes securely and provide protection from nails or screws penetration.

Contact HAP System for applications not specifically referenced above.