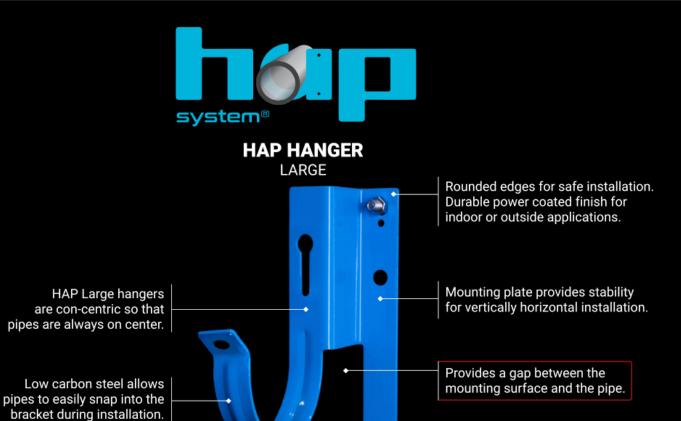

## **HOLDANDPROTECT.COM**

| TECHNICAL SPECS         |                                       |
|-------------------------|---------------------------------------|
| MODEL NUMBER            | PL-1111-60                            |
| ITEM                    | PIPE HANGER                           |
| TYPE                    | SURFACE MOUNTED                       |
| FITS                    | 6 INCH PVC, SDR                       |
|                         | 6 INCH COPPER, CI, SS                 |
| DISTANCE FROM<br>WALL   | 1-1/4 INCH                            |
| MATERIAL                | 10G LC STEEL                          |
| MAX. LOAD               | 100 LB                                |
| LENGTH                  | 10-3/4 INCH                           |
| WIDTH                   | 3 INCH                                |
| HEIGHT                  | 8-1/2 INCH                            |
| METAL DETECT.           | YES                                   |
| FINISH                  | POWDER COATED                         |
| OUTSIDE WALL<br>INSTALL | Determined by required pipe location. |