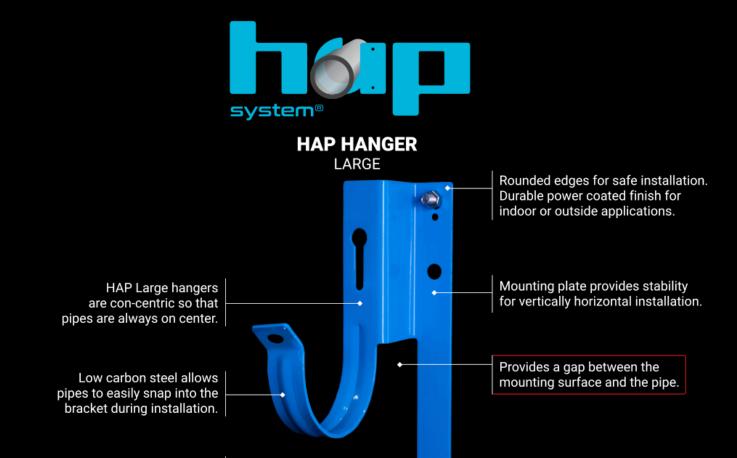

## **TECHNICAL SPECS MODEL NUMBER** PL-1111-40 ITEM PIPE HANGER **TYPE** SURFACE MOUNTED 4 INCH PVC, SDR **FITS** 4 INCH COPPER, CI, SS DISTANCE FROM 2-1/4 INCH WALL **MATERIAL** 10G LC STEEL MAX. LOAD 100 LB LENGTH 10-3/4 INCH **WIDTH** 3 INCH **HEIGHT** 7-3/4 INCH YES METAL DETECT. **FINISH POWDER COATED OUTSIDE WALL** Determined by required pipe INSTALL location.