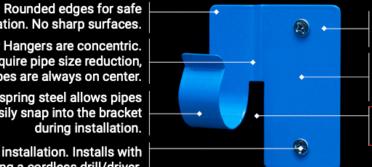

## **HAP HANGER** SMALL

installation. No sharp surfaces. All HAP Hangers are concentric. For jobs that require pipe size reduction, pipes are always on center.

> Tempered spring steel allows pipes to easily snap into the bracket during installation.

Fast and easy installation. Installs with two screws using a cordless drill/driver.

Durable power coated finish for indoor or outside applications.

Combines the pipe hanger and stud guard protection in one product for vertical or horizontal installations.

Provides a gap between the mounting surface and the pipe.

KEEP OUT OF REACH OF CHILDREN.