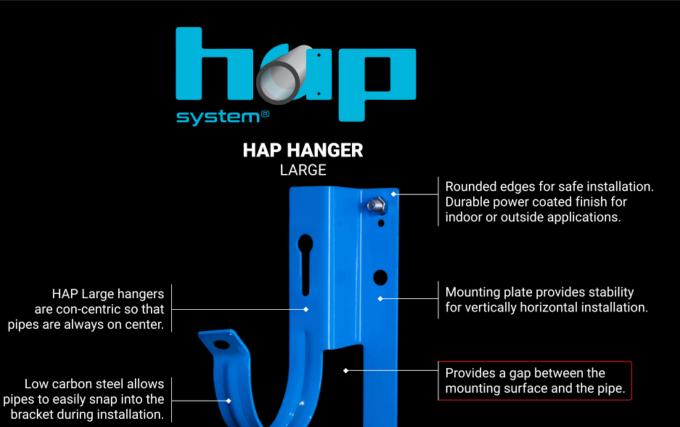

## **HOLDANDPROTECT.COM**

| TECHNICAL SPECS         |                                       |
|-------------------------|---------------------------------------|
| MODEL NUMBER            | PL-1111-30                            |
| ITEM                    | PIPE HANGER                           |
| TYPE                    | SURFACE MOUNTED                       |
| FITS                    | 3 INCH PVC, SDR                       |
|                         | 3 INCH COPPER, CI, SS                 |
| DISTANCE FROM<br>WALL   | 2-3/4 INCH                            |
| MATERIAL                | 10G LC STEEL                          |
| MAX. LOAD               | 100 LB                                |
| LENGTH                  | 10-3/4 INCH                           |
| WIDTH                   | 3 INCH                                |
| HEIGHT                  | 7-1/4 INCH                            |
| METAL DETECT.           | YES                                   |
| FINISH                  | POWDER COATED                         |
| OUTSIDE WALL<br>INSTALL | Determined by required pipe location. |