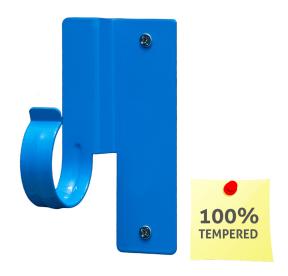

## **Common Applications**

HAP System pipe brackets are designed to hold pipes securely and provide protection for pipes and from nails or screws. They are also suitable for use to secure and protect PVC and copper pipes.

Contact HAP System for applications not specifically referenced above.

| TECHNICAL SPECS |                  |
|-----------------|------------------|
| MODEL NUMBER    | PL-1111-15       |
| ITEM            | PIPE HANGER      |
| TYPE            | SURFACE MOUNTED  |
| PIPE SIZE (in.) | 1-1/2            |
| TUBE SIZE (in.) | 2"               |
| FITS 1-1/2      | PVC              |
| FITS 2"         | COPPER           |
| MATERIAL        | 16G SPRING STEEL |
| MAX. LOAD (lb.) | 50               |
| LENGTH (in.)    | 5                |
| WIDTH (in.)     | 2-19/64          |
| HEIGHT (in.)    | 2-37/64          |
| METAL DETECT.   | YES              |
| FINISH          | POWDER COATED    |